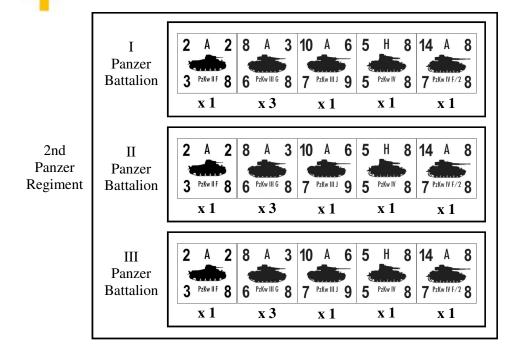

## 16th Panzer Division

|                                         | 3   4<br>10 1<br>x 1        | $ \begin{array}{c} 0 & ( & 0 \\ 1 & 12 \\ x & 1 \end{array} \\ \begin{array}{c} 20 & H & 12 \\ 150 & mm \\ 2 & 0 \end{array} \\ \begin{array}{c} 0 & ( & 0 \\ 1 & 1ruck & 12 \\ 1 & 1ruck & 12 \end{array} \\ \begin{array}{c} 4 & H & 10 \\ 1 & 12 \\ 1 & 1 & 12 \\ x & 1 \end{array} \\ \begin{array}{c} 4 & H & 10 \\ 1 & 1 & 12 \\ 1 & 1 & 12 \\ 1 & 1 & 12 \\ 1 & 1 & 12 \\ 1 & 1 & 12 \\ 1 & 1 & 12 \\ 1 & 1 & 12 \\ 1 & 1 & 12 \\ 1 & 1 & 12 \\ 1 & 1 & 12 \\ 1 & 1 & 12 \\ 1 & 1 & 12 \\ 1 & 1 & 12 \\ 1 & 1 & 12 \\ 1 & 1 & 12 \\ 1 & 1 & 12 \\ 1 & 1 & 12 \\ 1 & 1 & 12 \\ 1 & 1 & 12 \\ 1 & 1 & 12 \\ 1 & 1 & 12 \\ 1 & 1 & 12 \\ 1 & 1 & 12 \\ 1 & 1 & 12 \\ 1 & 1 & 12 \\ 1 & 1 & 12 \\ 1 & 1 & 12 \\ 1 & 1 & 12 \\ 1 & 1 & 12 \\ 1 & 1 & 12 \\ 1 & 1 & 12 \\ 1 & 1 & 12 \\ 1 & 1 & 12 \\ 1 & 1 & 12 \\ 1 & 1 & 12 \\ 1 & 1 & 12 \\ 1 & 1 & 12 \\ 1 & 1 & 12 \\ 1 & 1 & 12 \\ 1 & 1 & 12 \\ 1 & 1 & 12 \\ 1 & 1 & 12 \\ 1 & 1 & 12 \\ 1 & 1 & 12 \\ 1 & 1 & 12 \\ 1 & 1 & 12 \\ 1 & 1 & 12 \\ 1 & 1 & 12 \\ 1 & 1 & 12 \\ 1 & 1 & 12 \\ 1 & 1 & 12 \\ 1 & 1 & 12 \\ 1 & 1 & 12 \\ 1 & 1 & 12 \\ 1 & 1 & 12 \\ 1 & 1 & 12 \\ 1 & 1 & 12 \\ 1 & 1 & 12 \\ 1 & 1 & 12 \\ 1 & 1 & 12 \\ 1 & 1 & 12 \\ 1 & 1 & 12 \\ 1 & 1 & 12 \\ 1 & 1 & 12 \\ 1 & 1 & 12 \\ 1 & 1 & 12 \\ 1 & 1 & 12 \\ 1 & 1 & 12 \\ 1 & 1 & 12 \\ 1 & 1 & 12 \\ 1 & 1 & 12 \\ 1 & 1 & 12 \\ 1 & 1 & 12 \\ 1 & 1 & 12 \\ 1 & 1 & 12 \\ 1 & 1 & 12 \\ 1 & 1 & 12 \\ 1 & 1 & 12 \\ 1 & 1 & 12 \\ 1 & 1 & 12 \\ 1 & 1 & 12 \\ 1 & 1 & 12 \\ 1 & 1 & 12 \\ 1 & 1 & 12 \\ 1 & 1 & 12 \\ 1 & 1 & 12 \\ 1 & 1 & 12 \\ 1 & 1 & 12 \\ 1 & 1 & 12 \\ 1 & 1 & 12 \\ 1 & 1 & 12 \\ 1 & 1 & 12 \\ 1 & 1 & 12 \\ 1 & 1 & 12 \\ 1 & 1 & 12 \\ 1 & 1 & 12 \\ 1 & 1 & 12 \\ 1 & 1 & 12 \\ 1 & 1 & 12 \\ 1 & 1 & 12 \\ 1 & 1 & 12 \\ 1 & 1 & 12 \\ 1 & 1 & 12 \\ 1 & 1 & 12 \\ 1 & 1 & 12 \\ 1 & 1 & 12 \\ 1 & 1 & 1 \\ 1 & 1 & 12 \\ 1 & 1 & 12 \\ 1 & 1 & 1 \\ 1 & 1 & 12 \\ 1 & 1 & 12 \\ 1 & 1 & 12 \\ 1 & 1 & 12 \\ 1 & 1 & 12 \\ 1 & 1 & 12 \\ 1 & 1 & 12 \\ 1 & 1 & 12 \\ 1 & 1 & 12 \\ 1 & 1 & 12 \\ 1 & 1 & 12 \\ 1 & 1 & 12 \\ 1 & 1 & 12 \\ 1 & 1 & 12 \\ 1 & 1 & 12 \\ 1 & 1 & 12 \\ 1 & 1 & 12 \\ 1 & 1 & 12 \\ 1 & 1 & 12 \\ 1 & 1 & 12 \\ 1 & 1 & 12 \\ 1 & 1 & 12 \\ 1 & 1 & 12 \\ 1 & 1 & 12 \\ 1 & 1 & 12 \\ 1 & 1 & 12 \\ 1 & 1 & 12 \\ 1 & 1 & 12 \\ 1 & 1 & 12 \\ 1 & 1 & 12 \\ 1 & 1 & 12 \\ 1 & 1 & 12 \\ 1 $ |
|-----------------------------------------|-----------------------------|------------------------------------------------------------------------------------------------------------------------------------------------------------------------------------------------------------------------------------------------------------------------------------------------------------------------------------------------------------------------------------------------------------------------------------------------------------------------------------------------------------------------------------------------------------------------------------------------------------------------------------------------------------------------------------------------------------------------------------------------------------------------------------------------------------------------------------------------------------------------------------------------------------------------------------------------------------------------------------------------------------------------------------------------------------------------------------------------------------------------------------------------------------------------------------------------------------------------------------------------------------------------------------------------------------------------------------------------------------------------------------------------------------------------------------------------------------------------------------------------------------------------------------------------------------------------------------------------------------------------------------------------------------------------------------------------------------------------------------------------------------------------------------------------------------------------------------------------------------------------------------------------------------------------------------------------------------------------------------------------------------------------------------------------------------------------------------------------------------------------------------------------------------------------------------------------------------------------------------------------------------------------------------------------------------------------------------------------------------------------------------------------|
| 79th<br>Panzer<br>Grenadier<br>Regiment | Infantry<br>Battalion<br>I  | $ \begin{array}{c ccccccccccccccccccccccccccccccccccc$                                                                                                                                                                                                                                                                                                                                                                                                                                                                                                                                                                                                                                                                                                                                                                                                                                                                                                                                                                                                                                                                                                                                                                                                                                                                                                                                                                                                                                                                                                                                                                                                                                                                                                                                                                                                                                                                                                                                                                                                                                                                                                                                                                                                                                                                                                                                         |
|                                         | Infantry<br>Battalion<br>II | $ \begin{array}{c ccccccccccccccccccccccccccccccccccc$                                                                                                                                                                                                                                                                                                                                                                                                                                                                                                                                                                                                                                                                                                                                                                                                                                                                                                                                                                                                                                                                                                                                                                                                                                                                                                                                                                                                                                                                                                                                                                                                                                                                                                                                                                                                                                                                                                                                                                                                                                                                                                                                                                                                                                                                                                                                         |