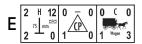

## I GERMAN FORCES

Elements of the German Lotzen Brigade. Group A sets up on Hex 3-DD-6 and/or adjacent woods hex. Group B sets up on Hex 3-FF-9 and/or adjacent woods hex. Group C sets up in any hex in the town of Zabvenia. Group D sets up in Hex 3-DD-2 and/or adjacent slope hex. Group E sets up in Hex 3-Z-4 and/or adjacent woods