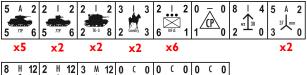

# **GERMAN FORCES**

8 6 A 2 2 A 2 2 I

Elements of the German 1st and 4th Panzer Divisions. Enter anywhere along the southern edge of Board 3.

2 2 1