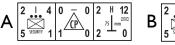

### **POLISH FORCES**

Units of the Polish Podlaska Cavalry Brigade. Enter along the southern edge of the board on Turn I.

### VICTORY CONDITIONS:

Marginal = Destroy 4 German units. Tactical = Destroy 8 German units. Decisive = Destroy 12 German units.