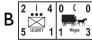

## I GERMAN FORCES

Elements of the German Lotzen Brigade. Group A sets up on Hex 3-DD-6 and/or adjacent woods hex. Group B sets up on Hex 3-FF-9 and/or adjacent woods hex. Group C sets up in any hex in the town of Zabvenia. Group D sets up in Hex 3-DD-2 and/or adjacent slope hex. Group E sets up in Hex 3-Z-4 and/or adjacent woods