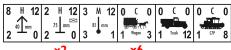

### **POLISH FORCES**

Units of the Polish Podlaska Cavalry Brigade. Enter along the southern edge of the board on Turn I.

## I GERMAN FORCES

Elements of the German Lotzen Brigade. Group A sets up on Hex 3-DD-6 and/or adjacent woods hex. Group B sets up on Hex 3-FF-9 and/or adjacent woods hex. Group C sets up in any hex in the town of Zabvenia. Group D sets up in Hex 3-DD-2 and/or adjacent slope hex. Group E sets up in Hex 3-Z-4 and/or adjacent woods