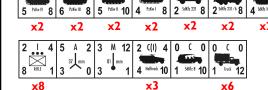

### **POLISH FORCES**

Elements of the Polish 19th Infantry Division, supported by the 2nd Lt. Tank Battalion. Enter anywhere along the northern edge of the board 2.

# **GERMAN FORCES**

8 6 A 2 2 A 2 2 I

Elements of the German 1st and 4th Panzer Divisions. Enter anywhere along the southern edge of Board 3.

2 2 1