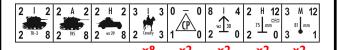

## I GERMAN FORCES

Elements of the German Lotzen Brigade. Group A sets up on Hex 3-DD-6 and/or adjacent woods hex. Group B sets up on Hex 3-FF-9 and/or adjacent woods hex. Group C sets up in any hex in the town of Zabvenia. Group D sets up in Hex 3-DD-2 and/or adjacent slope hex. Group E sets up in Hex 3-Z-4 and/or adjacent woods

# **GERMAN FORCES**

8 6 A 2 2 A 2 2 I

Elements of the German 1st and 4th Panzer Divisions. Enter anywhere along the southern edge of Board 3.

2 2 1