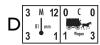

# **GERMAN FORCES**

8 6 A 2 2 A 2 2 I

Elements of the German 1st and 4th Panzer Divisions. Enter anywhere along the southern edge of Board 3.

2 2 1

#### VICTORY CONDITIONS:

Marginal = Exit 10 units off of the northern edge of Board 2 by the

Tactical = Marginal Victory plus destroy 5 Polish units. Decisive = Marginal Victory plus destroy 10 Polish units.