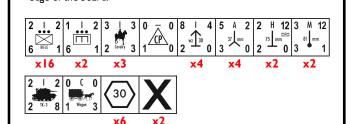

VICTORY CONDITIONS: Each German armored unit destroyed = 4 points. Each German non-armored unit destroyed = 3 points. Side with the highest point total wins. 5 H 8 6 A 2 2 A 2 2 I 2 10 H 12 2 H 4 4 H 10 1 I A



## VICTORY CONDITIONS:

Each Polish unit destroyed = 1 point. Each German unit exited off the northern edge of the board by the end of the game = 3 points.

Side with the highest point total wins.

| Germans<br>move first<br>Turn<br>1 | 2 | 3 | 4 | 5 | 6 | 7 | 8 | 9 | end<br>10 |  |  |
|------------------------------------|---|---|---|---|---|---|---|---|-----------|--|--|
|------------------------------------|---|---|---|---|---|---|---|---|-----------|--|--|