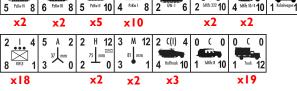

VICTORY CONDITIONS: Each German armored unit destroyed = 4 points. Each German non-armored unit destroyed = 3 points. Side with the highest point total wins. 5 H 8 6 A 2 2 A 2 2 I 2 10 H 12 2 H 4 4 H 10 1 I A



## VICTORY CONDITIONS:

Each Polish unit destroyed = 1 point. Each German unit exited off the northern edge of the board by the end of the game = 3 points.

Side with the highest point total wins.

| Germans<br>move first<br>Turn<br>1 | 2 | 3 | 4 | 5 | 6 | 7 | 8 | 9 | end<br>10 |  |  |
|------------------------------------|---|---|---|---|---|---|---|---|-----------|--|--|
|------------------------------------|---|---|---|---|---|---|---|---|-----------|--|--|