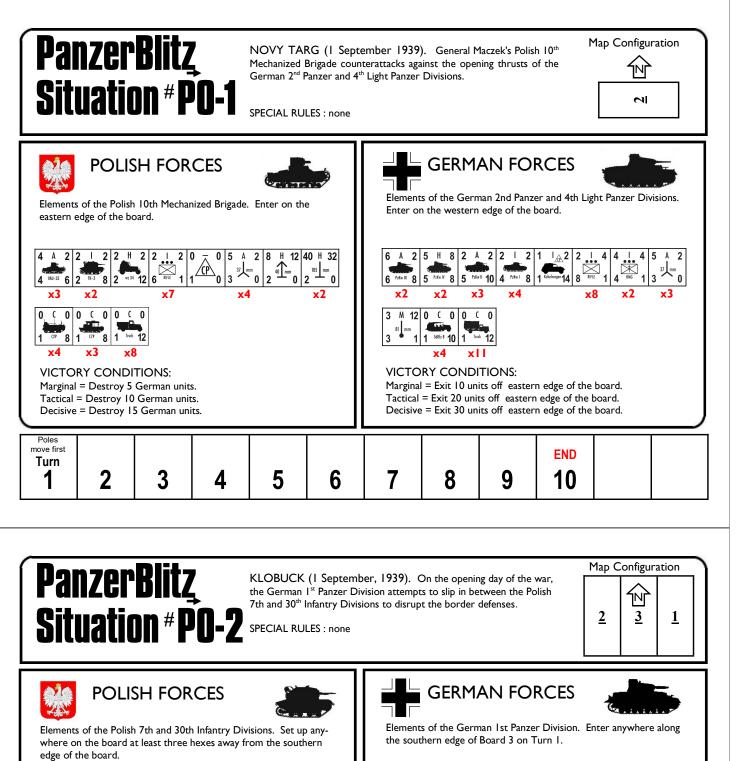

VICTORY CONDITIONS: Each German armored unit destroyed = 4 points. Each German non-armored unit destroyed = 3 points. Side with the highest point total wins. 5 H 8 6 A 2 2 A 2 2 I 2 10 H 12 2 H 4 4 H 10 1 I A



## VICTORY CONDITIONS:

Each Polish unit destroyed = 1 point. Each German unit exited off the northern edge of the board by the end of the game = 3 points.

Side with the highest point total wins.

| Germans<br>move first<br>Turn<br>1 | 2 | 3 | 4 | 5 | 6 | 7 | 8 | 9 | end<br>10 |  |  |
|------------------------------------|---|---|---|---|---|---|---|---|-----------|--|--|
|------------------------------------|---|---|---|---|---|---|---|---|-----------|--|--|